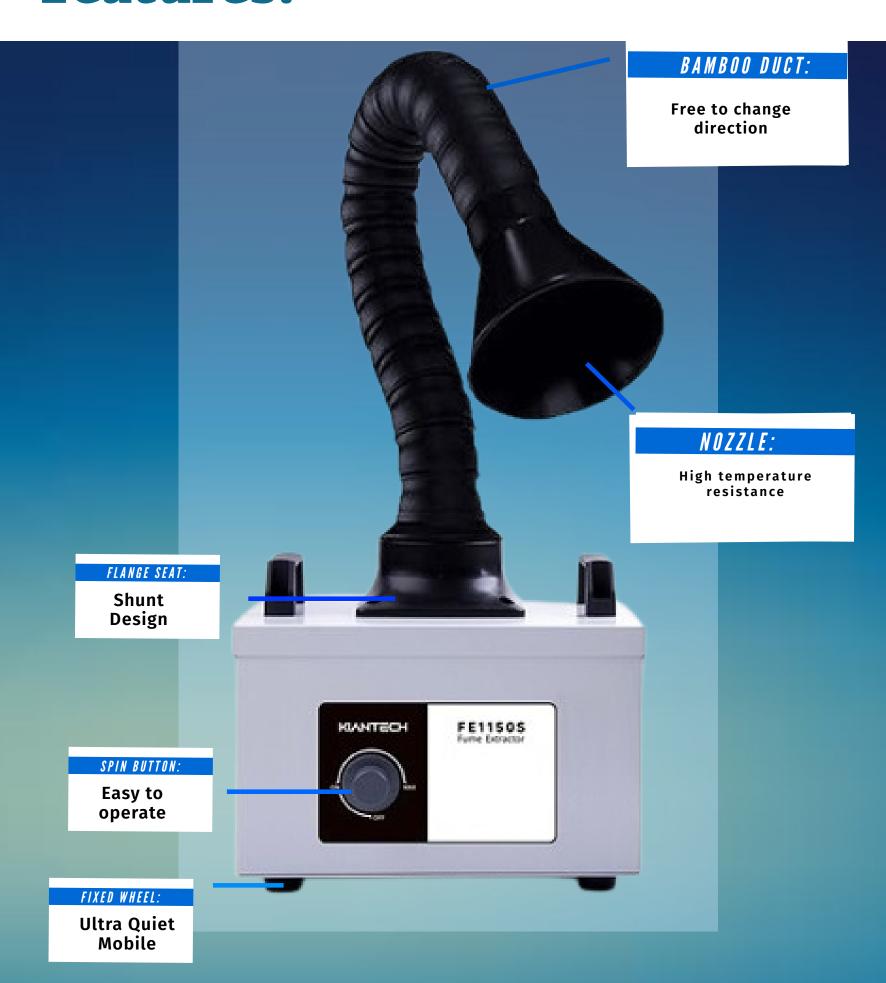

### Features:

- 360° Adjustable Universal Smoking Pipe
- High-power Brushless DC Motor for strong suction and low noise
- Simple Operation, Compact Size

## Features: