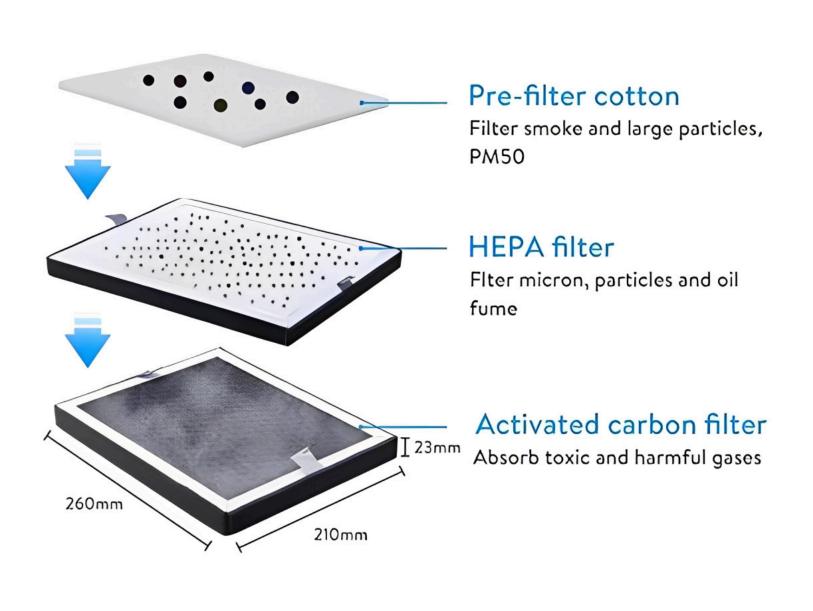

# **Effective Purification**

The primary, medium and main filter elements can be replaced separately, which prolongs the service life and reduces the use cost.