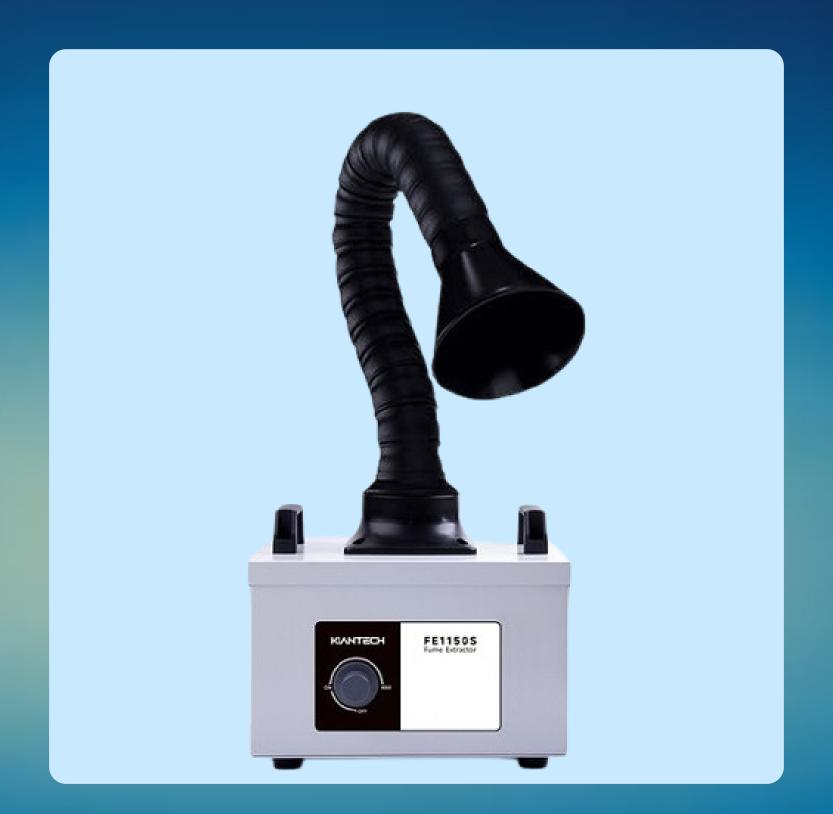

### Features:

- 360° Adjustable Universal Smoking Pipe
- High-power Brushless DC Motor for strong suction and low noise
- Simple Operation, Compact Size

#### INPUT VOLTAGE AC 220V

Power 150W

Port Diameter  $\Phi 75$ 

Air Flow 258m3/h

Filter Layers 3 Layers

Noise 50-60dB

Pipe Length 1.2m

Filtration Efficiency > 0.3 µm 99.97%

Display Mode Knob Indication

Dimensions 280\*240\*315mm

Weight 13kg

KIANTECH guarantees that the Fume Extractor is free from any defect in material and workmanship

within Two years from the purchase date. This warranty does not apply to damages caused by accident, negligence, misuse, modification, contamination or improper handling. If you need warranty service within the warranty period, please contact your seller directly. KIANTECH will not be